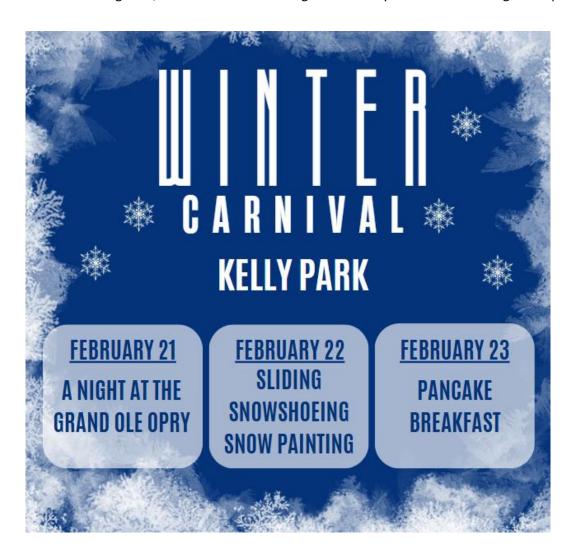

#### WINTER CARNIVAL – GRAND OLE OPRY

#### **FEBRUARY 21**

7:30PM

NL Promotions and the Town of Logy Bay-Middle Cove-Outer Cove are proud to present A Night at the Grand Ole Opry. A tribute to country music greats. Tickets are \$40.25 and are available at <a href="https://www.nlpromotions.ca">www.nlpromotions.ca</a> and limited tickets available at the Town Hall. Show to take place at the Justina Centre.

#### WINTER CARNIVAL – OUTSIDE FAMILY FUN DAY

FEBRUARY 22 1:00PM-3:00PM

Shake off the Winter and get outside. Join us for some snowshoeing, sliding and snow painting. We will have hot chocolate and Timbits. Activities will start at 1:00pm and finish up at 3:00pm. There is no cost for this activity.

WINTER CARNIVAL – COMMUNITY PANCAKE BREAKFAST FEBRUARY 23

8:00AM-10:00AM

Join the Town of Logy Bay-Middle Cove-Outer Cove as we offer a Pancake Breakfast to our residents. There will be pancakes, fruit and cool whip, tea, coffee and juice. Breakfast will start at 8:00am and end at 10:00am. There is no cost for this activity, however, registration is required. Visit <a href="https://www.lbmcoc.ca">www.lbmcoc.ca</a> to register.